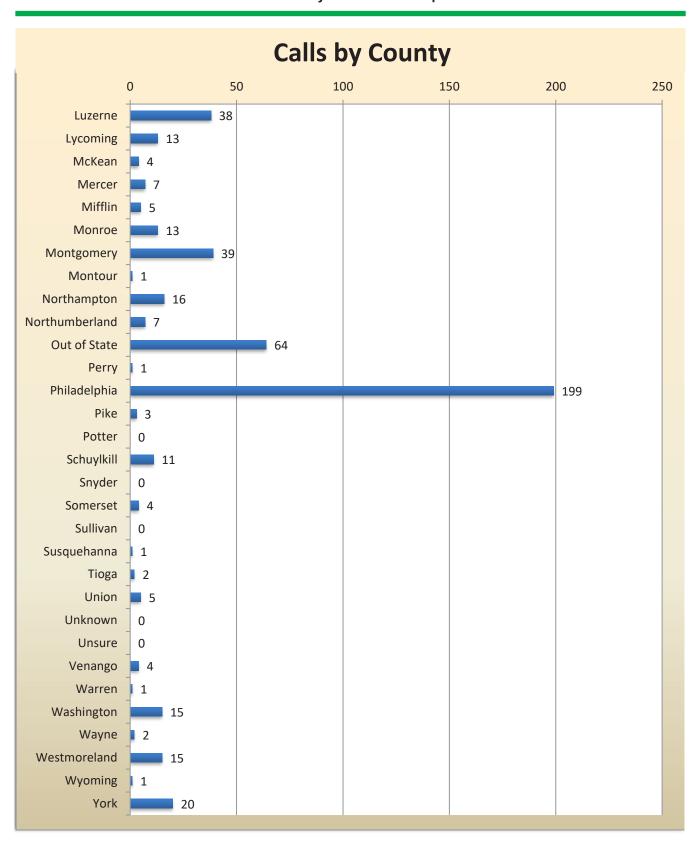

# **Location of Intake Calls by County**

| Calls by County |           |         |       |  |  |  |  |  |  |  |
|-----------------|-----------|---------|-------|--|--|--|--|--|--|--|
| Gamblers County | Frequency | Average | Total |  |  |  |  |  |  |  |
| Northampton     | 16        | 1%      | 16    |  |  |  |  |  |  |  |
| Northumberland  | 7         | 1%      | 7     |  |  |  |  |  |  |  |
| Out of State    | 64        | 6%      | 64    |  |  |  |  |  |  |  |
| Perry           | 1         | <1%     | 1     |  |  |  |  |  |  |  |
| Philadelphia    | 199       | 18%     | 199   |  |  |  |  |  |  |  |
| Pike            | 3         | <1%     | 3     |  |  |  |  |  |  |  |
| Potter          | 0         | 0%      | 0     |  |  |  |  |  |  |  |
| Schuylkill      | 11        | 1%      | 11    |  |  |  |  |  |  |  |
| Snyder          | 0         | 0%      | 0     |  |  |  |  |  |  |  |
| Somerset        | 4         | <1%     | 4     |  |  |  |  |  |  |  |
| Sullivan        | 0         | 0%      | 0     |  |  |  |  |  |  |  |
| Susquehanna     | 1         | <1%     | 1     |  |  |  |  |  |  |  |
| Tioga           | 2         | <1%     | 2     |  |  |  |  |  |  |  |
| Union           | 5         | <1%     | 5     |  |  |  |  |  |  |  |
| Unknown         | 0         | 0%      | 0     |  |  |  |  |  |  |  |
| Unsure          | 0         | 0%      | 0     |  |  |  |  |  |  |  |
| Venango         | 4         | <1%     | 4     |  |  |  |  |  |  |  |
| Warren          | 1         | <1%     | 1     |  |  |  |  |  |  |  |
| Washington      | 15        | 1%      | 15    |  |  |  |  |  |  |  |
| Wayne           | 2         | <1%     | 2     |  |  |  |  |  |  |  |
| Westmoreland    | 15        | 1%      | 15    |  |  |  |  |  |  |  |
| Wyoming         | 1         | <1%     | 1     |  |  |  |  |  |  |  |
| York            | 20        | 2%      | 20    |  |  |  |  |  |  |  |
| *Unwilling      | 126       | 11%     | 126   |  |  |  |  |  |  |  |
| Total           | 1134      | 100%    | 1134  |  |  |  |  |  |  |  |

<sup>\*</sup>This category includes callers who were not willing to reveal their location.