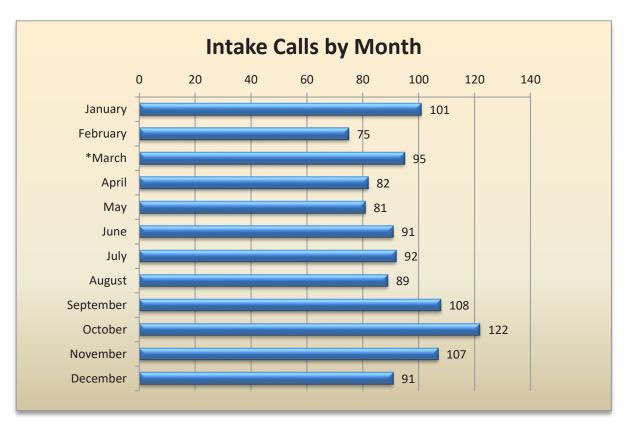

For the 2019 calendar year, the Problem Gambling Helpline received a total of 1,134 intake calls.

| Total Intake Calls by Month |           |         |             |  |  |  |  |
|-----------------------------|-----------|---------|-------------|--|--|--|--|
| Month                       | Frequency | Percent | Total Calls |  |  |  |  |
| January                     | 101       | 9%      | 101         |  |  |  |  |
| February                    | 75        | 7%      | 75          |  |  |  |  |
| *March                      | 95        | 8%      | 95          |  |  |  |  |
| April                       | 82        | 7%      | 82          |  |  |  |  |
| May                         | 81        | 7%      | 81          |  |  |  |  |
| June                        | 91        | 8%      | 91          |  |  |  |  |
| July                        | 92        | 8%      | 92          |  |  |  |  |
| August                      | 89        | 8%      | 89          |  |  |  |  |
| September                   | 108       | 10%     | 108         |  |  |  |  |
| October                     | 122       | 11%     | 122         |  |  |  |  |
| November                    | 107       | 9%      | 107         |  |  |  |  |
| December                    | 91        | 8%      | 91          |  |  |  |  |
| Total                       | 1134      | 100%    | 1134        |  |  |  |  |

<sup>\*</sup>indicates Problem Gambling Awareness Month

\*Callers may answer yes to more than one of the above categories.