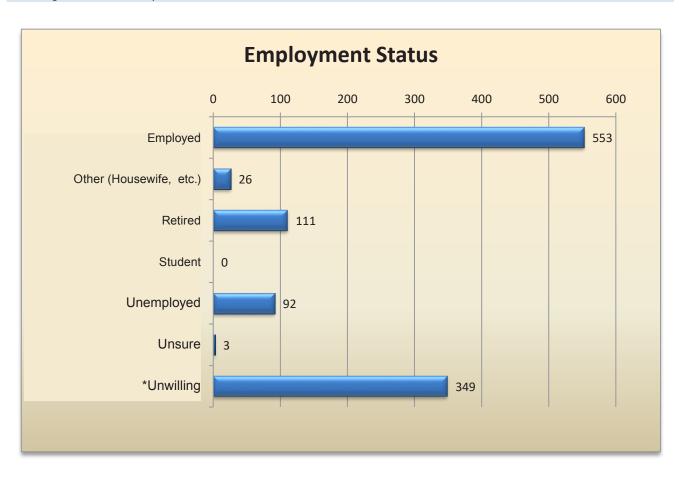

# **Employment Status**

This category identifies the employment status of the individual experiencing problems at the time of the call.

| Employment Status                   |      |      |      |  |  |  |  |
|-------------------------------------|------|------|------|--|--|--|--|
| Employed Frequency Percent Total Ca |      |      |      |  |  |  |  |
| Employed                            | 553  | 49%  | 553  |  |  |  |  |
| Other (Housewife, etc.)             | 26   | 2%   | 26   |  |  |  |  |
| Retired                             | 111  | 10%  | 111  |  |  |  |  |
| Student                             | 0    | 0%   | 0    |  |  |  |  |
| Unemployed                          | 92   | 8%   | 92   |  |  |  |  |
| Unsure                              | 3    | 0%   | 3    |  |  |  |  |
| *Unwilling                          | 349  | 31%  | 349  |  |  |  |  |
| Total                               | 1134 | 100% | 1134 |  |  |  |  |

<sup>\*</sup>This category includes callers who hung up prior to capturing this information and/or those callers who were unwilling to answer this question.