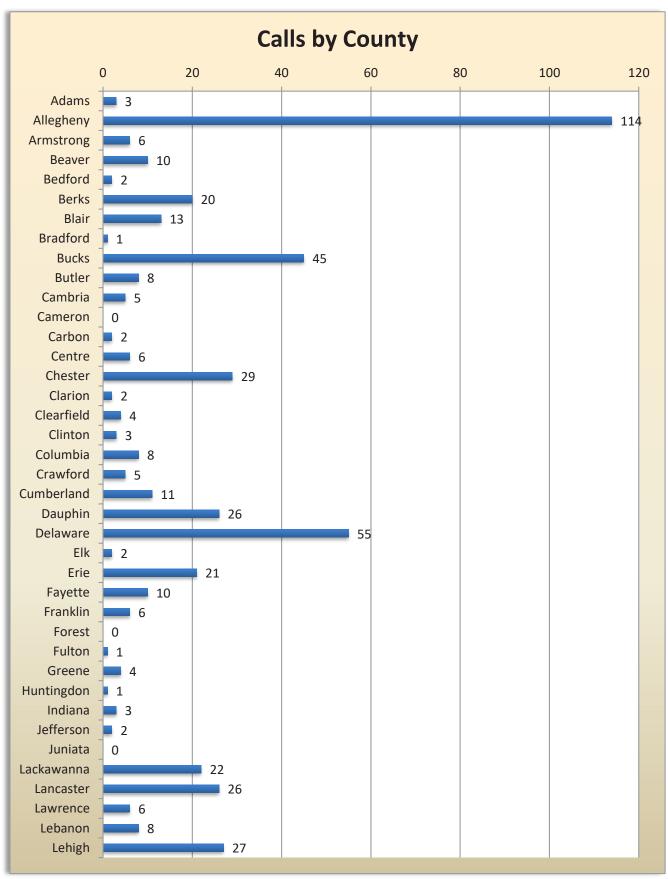

# **Location of Intake Calls by County**

| Calls by County     |                |            |               |  |  |  |  |
|---------------------|----------------|------------|---------------|--|--|--|--|
| Gamblers County     |                |            | Total         |  |  |  |  |
| Adams               | Frequency<br>3 | Average    | Total<br>3    |  |  |  |  |
|                     | <u></u>        | <1%<br>10% | <u></u>       |  |  |  |  |
| Allegheny           | 6              | 1%         | 6             |  |  |  |  |
| Armstrong<br>Beaver | 10             | 1%         |               |  |  |  |  |
|                     | 2              |            | 10<br>2       |  |  |  |  |
| Bedford             |                | <1%        |               |  |  |  |  |
| Berks               | 20             | 2%         | 20            |  |  |  |  |
| Blair               | 13             | 1%         | 13            |  |  |  |  |
| Bradford            | 11             | <1%        | 1             |  |  |  |  |
| Bucks               | 45             | 4%         | 45            |  |  |  |  |
| Butler              | 8              | 1%         | 8             |  |  |  |  |
| Cambria             | 5              | 0%         | 5             |  |  |  |  |
| Cameron             | 0              | 0%         | 0             |  |  |  |  |
| Carbon              | 2              | <1%        | 2             |  |  |  |  |
| Centre              | 6              | 1%         | 6             |  |  |  |  |
| Chester             | 29             | 3%         | 29            |  |  |  |  |
| Clarion             | 2              | <1%        | 2             |  |  |  |  |
| Clearfield          | 4              | <1%        | 4             |  |  |  |  |
| Clinton             | 3              | <1%        | 3             |  |  |  |  |
| Columbia            | 8              | 1%         | 8             |  |  |  |  |
| Crawford            | 5              | <1%        | 5             |  |  |  |  |
| Cumberland          | 11             | 1%         | 11            |  |  |  |  |
| Dauphin             | 26             | 2%         | 26            |  |  |  |  |
| Delaware            | 55             | 5%         | 55            |  |  |  |  |
| Elk                 | 2              | 0%         | 2             |  |  |  |  |
| Erie                | 21             | 2%         | 21            |  |  |  |  |
| Fayette             | 10             | 1%         | 10            |  |  |  |  |
| Franklin            | 6              | <1%        | 6             |  |  |  |  |
| Forest              | 0              | 0%         | 0             |  |  |  |  |
| Fulton              | 1              | <1%        | <u></u>       |  |  |  |  |
| Greene              | 4              | <1%        | 4             |  |  |  |  |
| Huntingdon          |                | <1%        | <u>.</u><br>1 |  |  |  |  |
| Indiana             | 3              | <1%        | 3             |  |  |  |  |
| Jefferson -         | 2              | <1%        | 2             |  |  |  |  |
| Juniata             | 0              | 0%         | 0             |  |  |  |  |
| Lackawanna          | 22             | 2%         | 22            |  |  |  |  |
| Lancaster           | 26             | 2%         | 26            |  |  |  |  |
| Lawrence            | 6              | 1%         | 6             |  |  |  |  |
| Lebanon             | 8              | 1%         | 8             |  |  |  |  |
| Lehigh              | o<br>27        | 2%         | o<br>27       |  |  |  |  |
| Luzerne             |                |            |               |  |  |  |  |
|                     | 38             | 3%         | 38            |  |  |  |  |
| Lycoming            | 13             | 1%         | 13            |  |  |  |  |
| McKean              | 4              | <1%        | 4             |  |  |  |  |
| Mercer              | 7              | 1%         | 7             |  |  |  |  |
| Mifflin             | 5              | <1%        | 5             |  |  |  |  |
| Monroe              | 13             | 1%         | 13            |  |  |  |  |
| Montgomery          | 39             | 3%         | 39            |  |  |  |  |
| Montour             | 1              | <1%        | 1             |  |  |  |  |