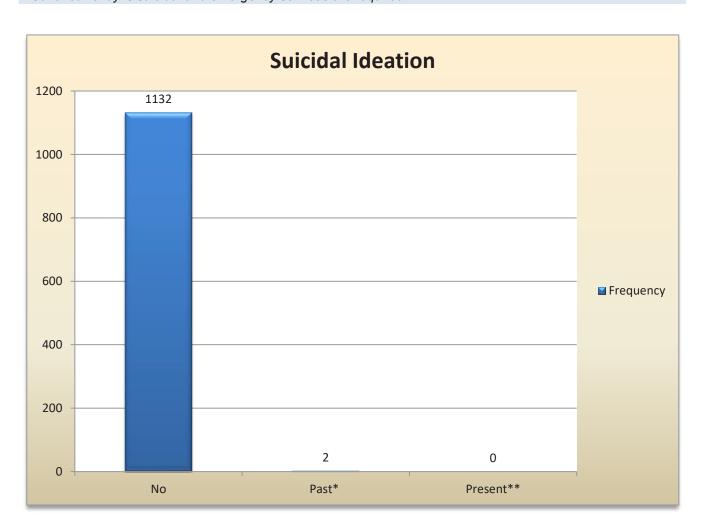

## **Suicidal Ideation**

Calls in this category are the most serious calls received by Helpline staff. Direct and specific questions about suicide are essential in assessing suicidal ideation and risk. Callers are asked if they are having thoughts of harming themselves currently or have had said thoughts in the past. They are also asked if they have been diagnosed with a specific condition or illness such as Clinical Depression. This is a table reflective of the gamblers mental status based on those questions.

| Number of Callers Who Were Suicidal |           |             |      |  |  |  |  |  |  |
|-------------------------------------|-----------|-------------|------|--|--|--|--|--|--|
| Suicidal                            | Frequency | Total Calls |      |  |  |  |  |  |  |
| No                                  | 1132      | 99.8%       | 1132 |  |  |  |  |  |  |
| Past*                               | 2         | 0.2%        | 2    |  |  |  |  |  |  |
| Present**                           | 0         | 0.0%        | 0    |  |  |  |  |  |  |
| Total                               | 1134      | 100%        | 1134 |  |  |  |  |  |  |

<sup>\*</sup>Callers have either attempted suicide in the past or have had said thoughts in the past. This caller is not currently in crisis and/or suicidal.

<sup>\*\*</sup>Caller currently is suicidal and emergency services are required.