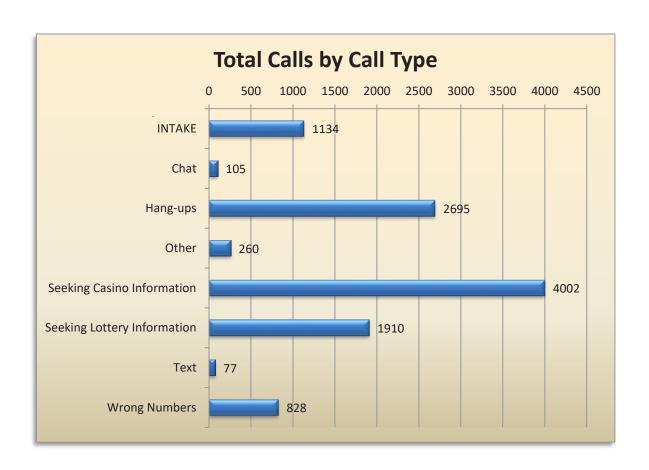

## **Total Call Volumes**

|                                                        | Total Calls by Call Type |        |       |  |  |  |  |  |  |
|--------------------------------------------------------|--------------------------|--------|-------|--|--|--|--|--|--|
| Call Type Total Calls by Call Type Percent Total Calls |                          |        |       |  |  |  |  |  |  |
| INTAKE                                                 | 1134                     | 10.3%  | 1134  |  |  |  |  |  |  |
| Chat                                                   | 105                      | 1.0%   | 105   |  |  |  |  |  |  |
| Hang-ups                                               | 2695                     | 24.5%  | 2695  |  |  |  |  |  |  |
| Other                                                  | 260                      | 2.4%   | 260   |  |  |  |  |  |  |
| Seeking Casino Information                             | 4002                     | 36.3%  | 4002  |  |  |  |  |  |  |
| Seeking Lottery Information                            | 1910                     | 17.3%  | 1910  |  |  |  |  |  |  |
| Text                                                   | 77                       | 0.7%   | 77    |  |  |  |  |  |  |
| Wrong Numbers                                          | 828                      | 7.5%   | 828   |  |  |  |  |  |  |
| Total                                                  | 11011                    | 100.0% | 11011 |  |  |  |  |  |  |

This table is based on the total call volume received between January 1, 2019 - December 31, 2019.