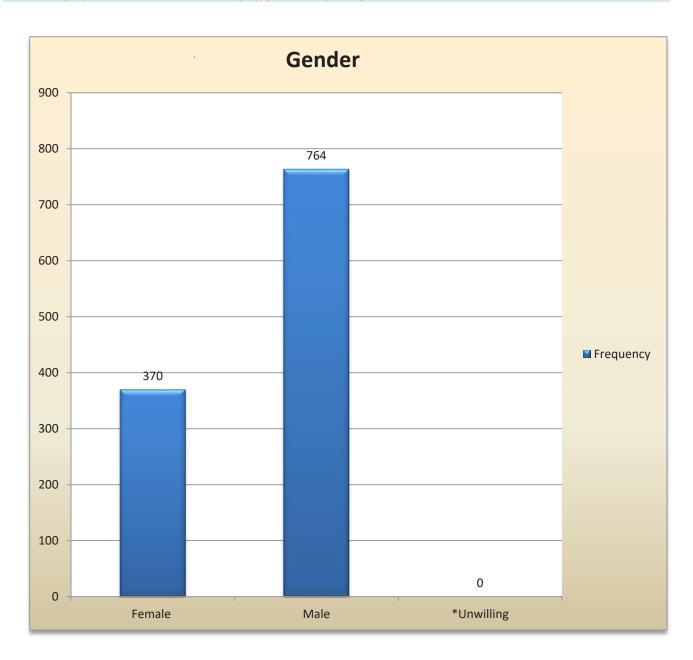

# Gender

This category compares those experiencing issues based on gender.

| Gender     |           |             |      |  |  |  |  |  |
|------------|-----------|-------------|------|--|--|--|--|--|
| Gender     | Frequency | Total Calls |      |  |  |  |  |  |
| Female     | 370       | 33%         | 370  |  |  |  |  |  |
| Male       | 764       | 67%         | 764  |  |  |  |  |  |
| *Unwilling | 0         | 0%          | 0    |  |  |  |  |  |
| Total      | 1134      | 100%        | 1134 |  |  |  |  |  |

<sup>\*</sup>This category includes callers who hung up prior to capturing this information.