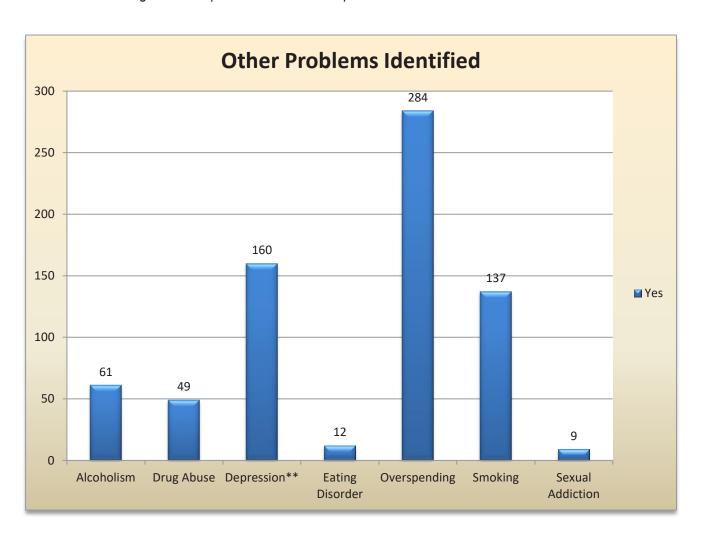

## **Other Problems Identified**

| Other Problems Identified |     |             |     |  |  |  |  |  |  |
|---------------------------|-----|-------------|-----|--|--|--|--|--|--|
| Other Problems*           | Yes | Yes Percent | No  |  |  |  |  |  |  |
| Alcoholism                | 61  | 5%          | 715 |  |  |  |  |  |  |
| Drug Abuse                | 49  | 4%          | 726 |  |  |  |  |  |  |
| Depression**              | 160 | 14%         | 618 |  |  |  |  |  |  |
| Eating Disorder           | 12  | 1%          | 763 |  |  |  |  |  |  |
| Overspending              | 284 | 25%         | 507 |  |  |  |  |  |  |
| Smoking                   | 137 | 12%         | 636 |  |  |  |  |  |  |
| Sexual Addiction          | 9   | 1%          | 761 |  |  |  |  |  |  |

This table identifies other problem areas as reported by the caller.

Callers answer "yes or no" to the question, "Have you experienced other problems (current or past) in addition to your gambling?"

<sup>\*\*</sup>Depression as listed in this context could refer to the answer to the simple question, "Are you depressed?" and/or a doctors diagnosis of depression or Clinical Depression.

<sup>\*</sup>Callers may answer yes to more than one of the above categories.