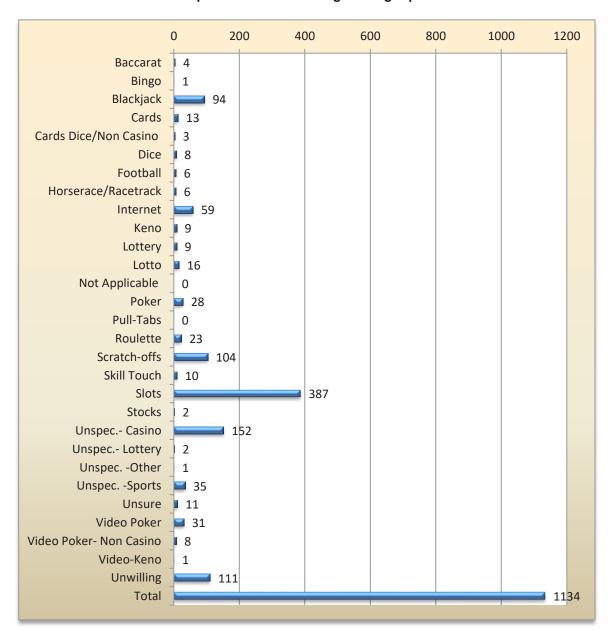

#### **Game of Choice**

This table reflects the most problematic form of gambling reported.

| Most Problematic        |           |         |             |  |  |  |  |
|-------------------------|-----------|---------|-------------|--|--|--|--|
| Problem                 | Frequency | Percent | Total Calls |  |  |  |  |
| Baccarat                | 4         | 1%      | 4           |  |  |  |  |
| Bingo                   | 1         | 0%      | 1           |  |  |  |  |
| Blackjack               | 94        | 8%      | 94          |  |  |  |  |
| Cards                   | 13        | 1%      | 13          |  |  |  |  |
| Cards Dice/Non Casino   | 3         | 0%      | 3           |  |  |  |  |
| Dice                    | 8         | 1%      | 8           |  |  |  |  |
| Football                | 6         | 1%      | 6           |  |  |  |  |
| Horserace/Racetrack     | 6         | 1%      | 6           |  |  |  |  |
| Internet                | 59        | 5%      | 59          |  |  |  |  |
| Keno                    | 9         | 1%      | 9           |  |  |  |  |
| Lottery                 | 9         | 1%      | 9           |  |  |  |  |
| Lotto                   | 16        | 1%      | 16          |  |  |  |  |
| Not Applicable          | 0         | 0%      | 0           |  |  |  |  |
| Poker                   | 28        | 2%      | 28          |  |  |  |  |
| Pull-Tabs               | 0         | 0%      | 0           |  |  |  |  |
| Roulette                | 23        | 2%      | 23          |  |  |  |  |
| Scratch-offs            | 104       | 9%      | 104         |  |  |  |  |
| Skill Touch             | 10        | 1%      | 10          |  |  |  |  |
| Slots                   | 387       | 34%     | 387         |  |  |  |  |
| Stocks                  | 2         | 0%      | 2           |  |  |  |  |
| Unspec Casino           | 152       | 13%     | 152         |  |  |  |  |
| Unspec Lottery          | 2         | 0%      | 2           |  |  |  |  |
| UnspecOther             | 1         | 0%      | 1           |  |  |  |  |
| UnspecSports            | 35        | 3%      | 35          |  |  |  |  |
| Unsure                  | 11        | 1%      | 11          |  |  |  |  |
| Video Poker             | 31        | 3%      | 31          |  |  |  |  |
| Video Poker- Non Casino | 8         | 1%      | 8           |  |  |  |  |
| Video-Keno              | 1         | 0%      | 1           |  |  |  |  |
| Unwilling               | 111       | 10%     | 111         |  |  |  |  |
| Total                   | 1134      | 100%    | 1134        |  |  |  |  |

<sup>\*</sup> Sports- unspecified sports, football, basketball.

<sup>\*\*</sup> Video Poker Non Casino- video poker at truck stops, restaurants, etc.

<sup>\*\*\*</sup>Lottery- other- lottery, unspecified. lottery

<sup>\*\*\*\*\*</sup>Unwilling- This category includes those callers who hung up before capturing this information, callers who could not identify only one problem area and those callers who refused to answer.