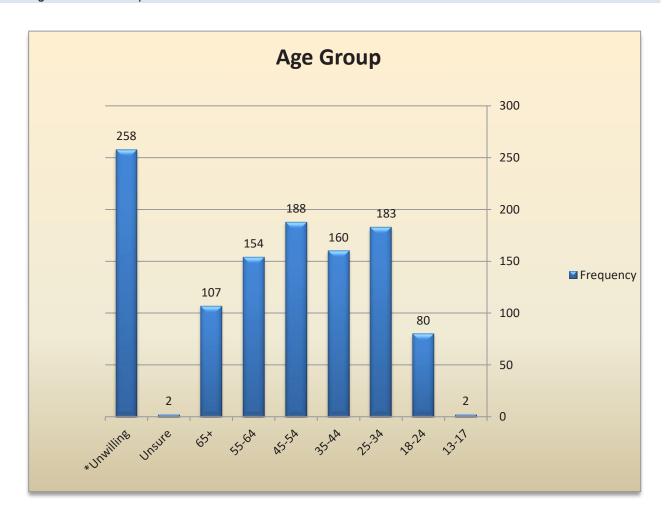

# **Age Group**

This category breaks down the age group of the individual experiencing problems.

| Age Group    |           |         |       |  |  |  |  |  |
|--------------|-----------|---------|-------|--|--|--|--|--|
| Age Group    | Frequency | Percent | Total |  |  |  |  |  |
| 13-17        | 2         | 0%      | 2     |  |  |  |  |  |
| 18-24        | 80        | 7%      | 80    |  |  |  |  |  |
| 25-34        | 183       | 16%     | 183   |  |  |  |  |  |
| 35-44        | 160       | 14%     | 160   |  |  |  |  |  |
| 45-54        | 188       | 17%     | 188   |  |  |  |  |  |
| <i>55-64</i> | 154       | 14%     | 154   |  |  |  |  |  |
| <i>65</i> +  | 107       | 9%      | 107   |  |  |  |  |  |
| Unsure       | 2         | 0%      | 2     |  |  |  |  |  |
| *Unwilling   | 258       | 23%     | 258   |  |  |  |  |  |
| Total        | 1134      | 100%    | 1134  |  |  |  |  |  |

<sup>\*</sup>This category includes callers who hung up prior to capturing this information and/or those callers who were unwilling to answer this question.