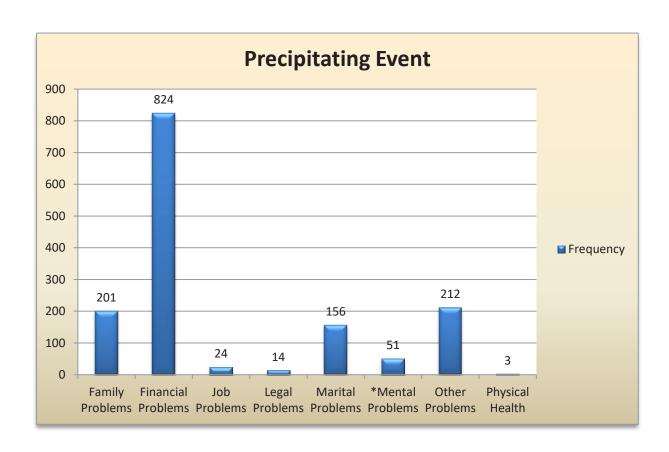

# **Precipitating Events**

A list of the primary issues that prompted the caller to contact the Helpline. Callers may answer yes to more than one of the categories below:

| Precipitating Event |           |         |             |  |  |  |  |  |
|---------------------|-----------|---------|-------------|--|--|--|--|--|
| Precipitating Event | Frequency | Percent | Total Calls |  |  |  |  |  |
| Family Problems     | 201       | 18%     | 201         |  |  |  |  |  |
| Financial Problems  | 824       | 73%     | 824         |  |  |  |  |  |
| Job Problems        | 24        | 2%      | 24          |  |  |  |  |  |
| Legal Problems      | 14        | 1%      | 14          |  |  |  |  |  |
| Marital Problems    | 156       | 14%     | 156         |  |  |  |  |  |
| *Mental Problems    | 51        | 4%      | 51          |  |  |  |  |  |
| Other Problems      | 212       | 19%     | 212         |  |  |  |  |  |
| Physical Health     | 3         | 0%      | 3           |  |  |  |  |  |

\*Mental Health indicates not only suicidal ideation, but also diagnosed disorders, such as Schizophrenia, Bi-polar, or Clinical Depression.

PLEASE NOTE: Many individuals indicated more than one problem area. The percent associated with each type of gambling indicates what percent of the total number of callers indicated that specific form of gambling was a problem. Percent totals will not, and should not, equal 100%, as a result.