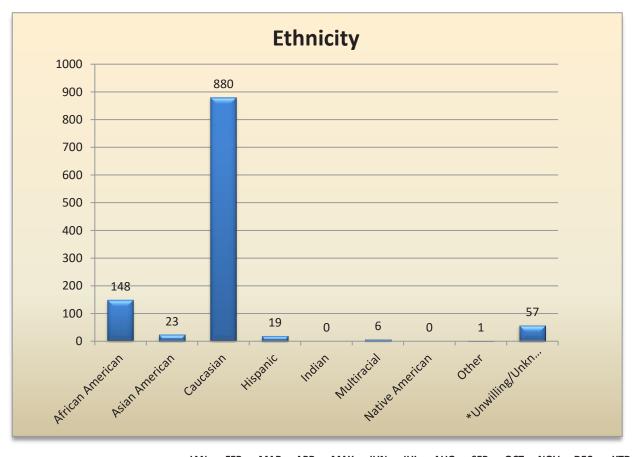

# **Ethnicity**

This category breaks down the ethnicity of the individual experiencing problems.

| Ethnicity          |           |         |             |  |  |  |  |
|--------------------|-----------|---------|-------------|--|--|--|--|
| Ethnicity          | Frequency | Percent | Total Calls |  |  |  |  |
| African American   | 148       | 13%     | 148         |  |  |  |  |
| Asian American     | 23        | 2%      | 23          |  |  |  |  |
| Caucasian          | 880       | 77%     | 880         |  |  |  |  |
| Hispanic           | 19        | 2%      | 19          |  |  |  |  |
| Indian             | 0         | 0%      | 0           |  |  |  |  |
| Multiracial        | 6         | 1%      | 6           |  |  |  |  |
| Native American    | 0         | 0%      | 0           |  |  |  |  |
| Other              | 1         | 0%      | 1           |  |  |  |  |
| *Unwilling/Unknown | 57        | 5%      | 57          |  |  |  |  |
| Total              | 1134      | 100%    | 1134        |  |  |  |  |

<sup>\*</sup>This category includes callers who hung up prior to capturing this information and/or those callers who were unwilling to answer this question.

|               |                      | JAN   | FEB   | WAR   | APR   | MAY   | JUN   | JUL   | AUG   | SEP   | OCT   | NOV   | DEC   | YTD   |
|---------------|----------------------|-------|-------|-------|-------|-------|-------|-------|-------|-------|-------|-------|-------|-------|
| Language Line |                      | Calls |
|               | Callers passed along | 0     | 0     | 0     | 0     | 0     | 0     | 0     | 1     | 0     | 0     | 0     | 0     | 1     |