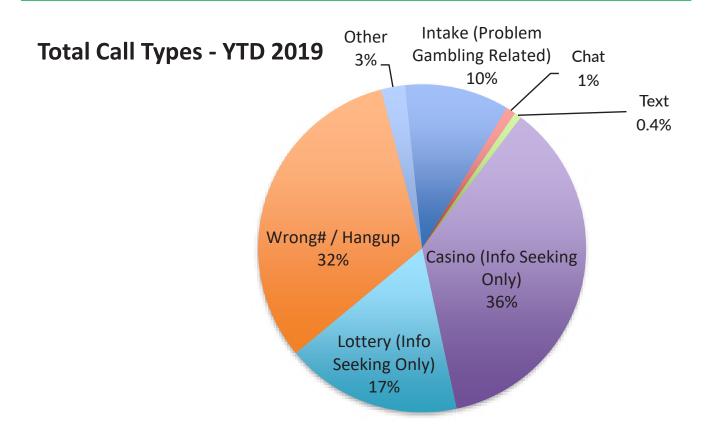

## **Total Call Volumes**

|                                                        | Total Calls by Call Type |        |       |  |  |  |  |  |  |
|--------------------------------------------------------|--------------------------|--------|-------|--|--|--|--|--|--|
| Call Type Total Calls by Call Type Percent Total Calls |                          |        |       |  |  |  |  |  |  |
| INTAKE                                                 | 1134                     | 10.3%  | 1134  |  |  |  |  |  |  |
| Chat                                                   | 105                      | 1.0%   | 105   |  |  |  |  |  |  |
| Hang-ups                                               | 2695                     | 24.5%  | 2695  |  |  |  |  |  |  |
| Other                                                  | 260                      | 2.4%   | 260   |  |  |  |  |  |  |
| Seeking Casino Information                             | 4002                     | 36.3%  | 4002  |  |  |  |  |  |  |
| Seeking Lottery Information                            | 1910                     | 17.3%  | 1910  |  |  |  |  |  |  |
| Text                                                   | 77                       | 0.7%   | 77    |  |  |  |  |  |  |
| Wrong Numbers                                          | 828                      | 7.5%   | 828   |  |  |  |  |  |  |
| Total                                                  | 11011                    | 100.0% | 11011 |  |  |  |  |  |  |

In 2019, 10% of total calls were Intake Calls, or Problem Gambling Related. This represents a total of 1,134 calls from individuals who were seeking help for a gambling problem. This could be help for the caller themselves, or for someone they know. Additionally, there were a total of 182 chats/texts for help in 2019.