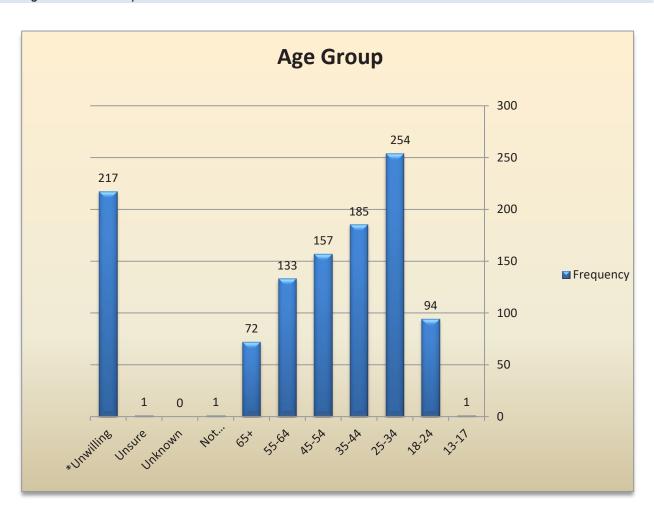

# **Age Group**

This category breaks down the age group of the individual experiencing problems.

| Age Group      |           |         |       |  |  |  |  |
|----------------|-----------|---------|-------|--|--|--|--|
| Age            | Frequency | Percent | Total |  |  |  |  |
| 13-17          | 1         | <1%     | 1     |  |  |  |  |
| 18-24          | 94        | 8%      | 94    |  |  |  |  |
| <i>25-34</i>   | 254       | 23%     | 254   |  |  |  |  |
| 35-44          | 185       | 17%     | 185   |  |  |  |  |
| <i>45-54</i>   | 157       | 14%     | 157   |  |  |  |  |
| <i>55-64</i>   | 133       | 12%     | 133   |  |  |  |  |
| <i>65</i> +    | 72        | 6%      | 72    |  |  |  |  |
| Not Applicable | 1         | <1%     | 1     |  |  |  |  |
| Unknown        | 0         | 0%      | 0     |  |  |  |  |
| Unsure         | 1         | <1%     | 1     |  |  |  |  |
| *Unwilling     | 217       | 19%     | 217   |  |  |  |  |
| Total          | 1115      | 100%    | 1115  |  |  |  |  |

<sup>\*</sup>This category includes callers who hung up prior to capturing this information and/or those callers who were unwilling to answer this question.