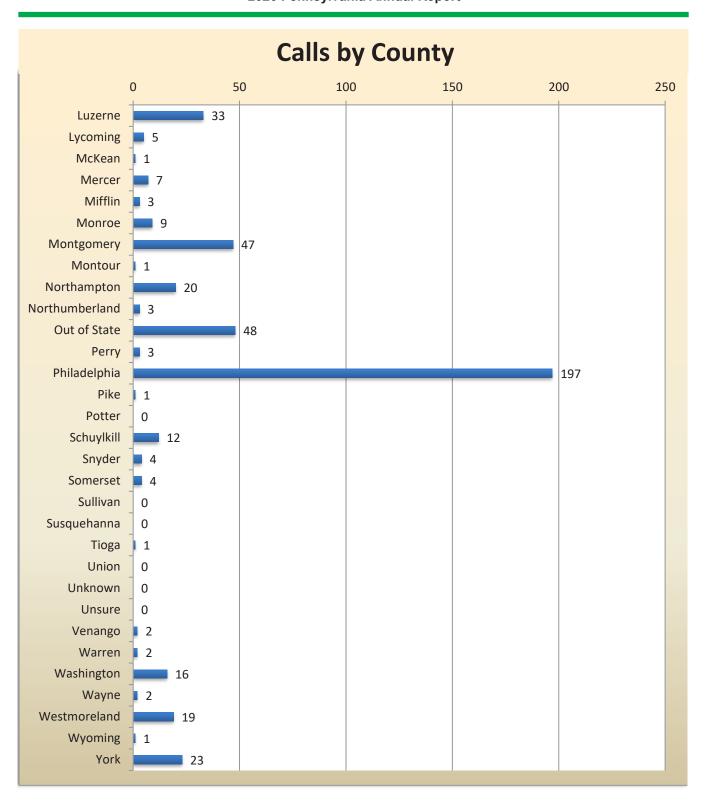

# **Location of Intake Calls by County**

| Calls by County |           |         |       |  |  |  |  |  |  |  |
|-----------------|-----------|---------|-------|--|--|--|--|--|--|--|
| County          | Frequency | Average | Total |  |  |  |  |  |  |  |
| Northampton     | 20        | 2%      | 20    |  |  |  |  |  |  |  |
| Northumberland  | 3         | <1%     | 3     |  |  |  |  |  |  |  |
| Out of State    | 48        | 4%      | 48    |  |  |  |  |  |  |  |
| Perry           | 3         | <1%     | 3     |  |  |  |  |  |  |  |
| Philadelphia    | 197       | 18%     | 197   |  |  |  |  |  |  |  |
| Pike            | 1         | <1%     | 1     |  |  |  |  |  |  |  |
| Potter          | 0         | 0%      | 0     |  |  |  |  |  |  |  |
| Schuylkill      | 12        | 1%      | 12    |  |  |  |  |  |  |  |
| Snyder          | 4         | <1%     | 4     |  |  |  |  |  |  |  |
| Somerset        | 4         | <1%     | 4     |  |  |  |  |  |  |  |
| Sullivan        | 0         | 0%      | 0     |  |  |  |  |  |  |  |
| Susquehanna     | 0         | 0%      | 0     |  |  |  |  |  |  |  |
| Tioga           | 1         | <1%     | 1     |  |  |  |  |  |  |  |
| Union           | 0         | 0%      | 0     |  |  |  |  |  |  |  |
| Unknown         | 0         | 0%      | 0     |  |  |  |  |  |  |  |
| Unsure          | 0         | 0%      | 0     |  |  |  |  |  |  |  |
| Venango         | 2         | <1%     | 2     |  |  |  |  |  |  |  |
| Warren          | 2         | <1%     | 2     |  |  |  |  |  |  |  |
| Washington      | 16        | 1%      | 16    |  |  |  |  |  |  |  |
| Wayne           | 2         | <1%     | 2     |  |  |  |  |  |  |  |
| Westmoreland    | 19        | 2%      | 19    |  |  |  |  |  |  |  |
| Wyoming         | 1         | <1%     | 1     |  |  |  |  |  |  |  |
| York            | 23        | 2%      | 23    |  |  |  |  |  |  |  |
| *Unwilling      | 146       | 13%     | 146   |  |  |  |  |  |  |  |
| Total           | 1115      | 100%    | 1115  |  |  |  |  |  |  |  |

<sup>\*</sup>This category includes callers who were not willing to reveal their location.