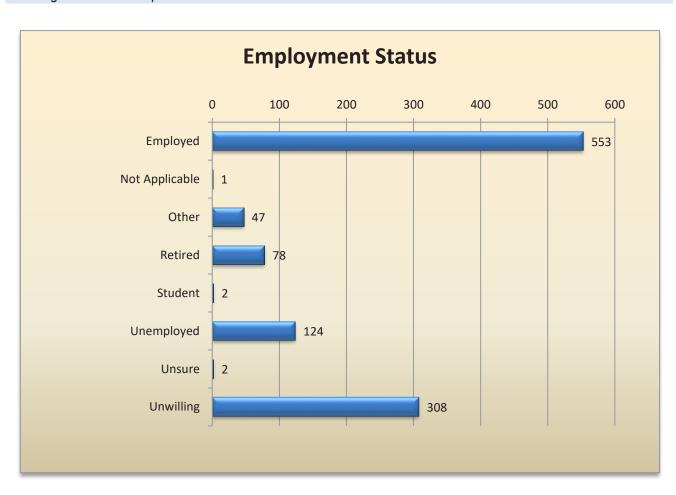

# **Employment Status**

This category identifies the employment status of the individual experiencing problems at the time of the call.

| Employment Status |           |         |             |  |  |  |  |  |
|-------------------|-----------|---------|-------------|--|--|--|--|--|
| Employed          | Frequency | Percent | Total Calls |  |  |  |  |  |
| Employed          | 553       | 50%     | 553         |  |  |  |  |  |
| Not Applicable    | 1         | <1%     | 1           |  |  |  |  |  |
| Other             | 47        | 4%      | 47          |  |  |  |  |  |
| Retired           | 78        | 7%      | 78          |  |  |  |  |  |
| Student           | 2         | <1%     | 2           |  |  |  |  |  |
| Unemployed        | 124       | 11%     | 124         |  |  |  |  |  |
| Unsure            | 2         | <1%     | 2           |  |  |  |  |  |
| Unwilling         | 308       | 28%     | 308         |  |  |  |  |  |
| Total             | 1115      | 100%    | 1115        |  |  |  |  |  |

<sup>\*</sup>This category includes callers who hung up prior to capturing this information and/or those callers who were unwilling to answer this question.