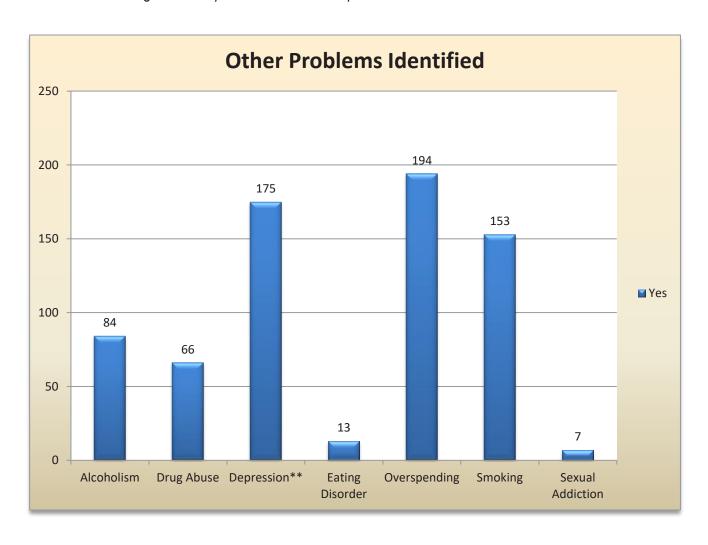

## **Other Problems Identified**

| Other Problems Identified |     |             |     |  |  |  |  |  |  |
|---------------------------|-----|-------------|-----|--|--|--|--|--|--|
| Other Problems*           | Yes | Yes Percent | No  |  |  |  |  |  |  |
| Alcoholism                | 84  | 8%          | 743 |  |  |  |  |  |  |
| Drug Abuse                | 66  | 6%          | 760 |  |  |  |  |  |  |
| Depression**              | 175 | 16%         | 642 |  |  |  |  |  |  |
| Eating Disorder           | 13  | 1%          | 803 |  |  |  |  |  |  |
| Overspending              | 194 | 17%         | 631 |  |  |  |  |  |  |
| Smoking                   | 153 | 14%         | 668 |  |  |  |  |  |  |
| Sexual Addiction          | 7   | 1%          | 807 |  |  |  |  |  |  |

This table identifies other problem areas as reported by the caller.

Callers answer "yes or no" to the question, "Have you experienced other problems (current or past) in addition to your gambling?"

<sup>\*\*</sup>Depression as listed in this context could refer to the answer to the simple question, "Are you depressed?" and/or a doctors diagnosis of depression or Clinical Depression.

<sup>\*</sup>Callers may answer yes to more than one of the above categories.