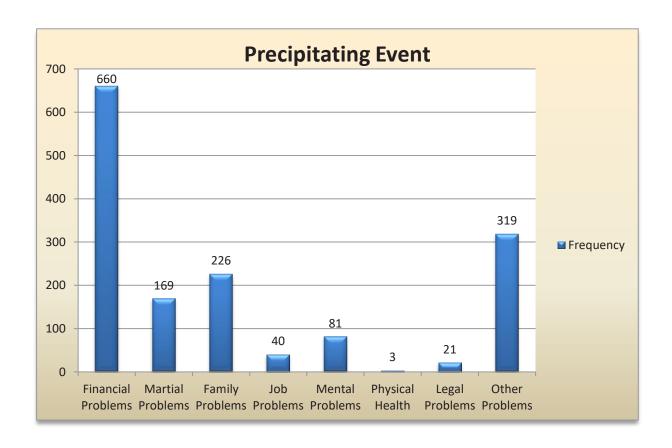

## **Precipitating Events**

A list of the primary issues that prompted the caller to contact the Helpline. Callers may answer yes to more than one of the categories below:

| Precipitating Event |           |         |             |  |  |  |  |  |
|---------------------|-----------|---------|-------------|--|--|--|--|--|
| Precipitating Event | Frequency | Percent | Total Calls |  |  |  |  |  |
| Financial Problems  | 660       | 59%     | 660         |  |  |  |  |  |
| Martial Problems    | 169       | 15%     | 169         |  |  |  |  |  |
| Family Problems     | 226       | 20%     | 226         |  |  |  |  |  |
| Job Problems        | 40        | 4%      | 40          |  |  |  |  |  |
| Mental Problems     | 81        | 7%      | 81          |  |  |  |  |  |
| Physical Health     | 3         | <1%     | 3           |  |  |  |  |  |
| Legal Problems      | 21        | 2%      | 21          |  |  |  |  |  |
| Other Problems      | 319       | 29%     | 319         |  |  |  |  |  |

<sup>\*</sup>Mental Health indicates not only suicidal ideation, but also diagnosed disorders, such as Schizophrenia, Bi-polar, or Clinical Depression.

PLEASE NOTE: Many individuals indicated more than one problem area. The percent associated with each type of gambling indicates what percent of the total number of callers indicated that specific form of gambling was a problem. Percent totals will not, and should not, equal 100%, as a result.