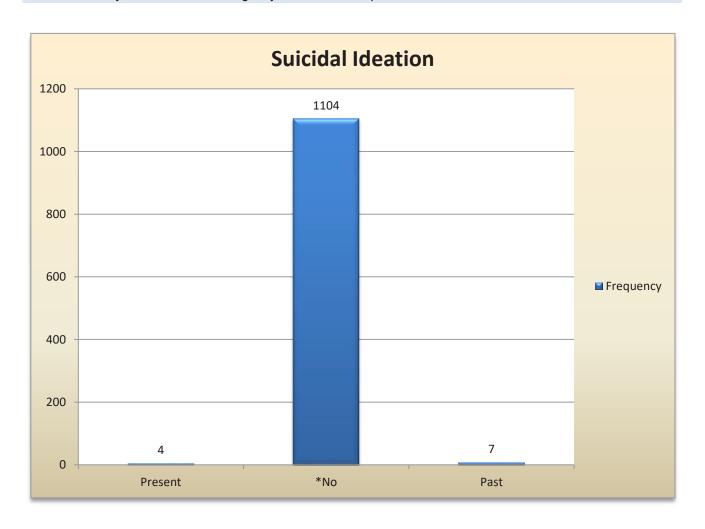

#### **Suicidal Ideation**

Calls in this category are the most serious calls received by Helpline staff. Direct and specific questions about suicide are essential in assessing suicidal ideation and risk. Callers are asked if they are having thoughts of harming themselves currently or have had said thoughts in the past. They are also asked if they have been diagnosed with a specific condition or illness such as Clinical Depression. This is a table reflective of the gamblers mental status based on those questions.

| Number of Callers Who Were Suicidal |           |         |             |  |  |  |  |  |  |
|-------------------------------------|-----------|---------|-------------|--|--|--|--|--|--|
| Suicidal                            | Frequency | Percent | Total Calls |  |  |  |  |  |  |
| Present                             | 4         | <1%     | 4           |  |  |  |  |  |  |
| *No                                 | 1104      | 99%     | 1104        |  |  |  |  |  |  |
| Past                                | 7         | <1%     | 7           |  |  |  |  |  |  |
| Total                               | 1115      | 100%    | 1115        |  |  |  |  |  |  |

<sup>\*</sup>Callers have either attempted suicide in the past or have had said thoughts in the past. This caller is not currently in crisis and/or suicidal.

<sup>\*\*</sup>Caller currently is suicidal and emergency services are required.