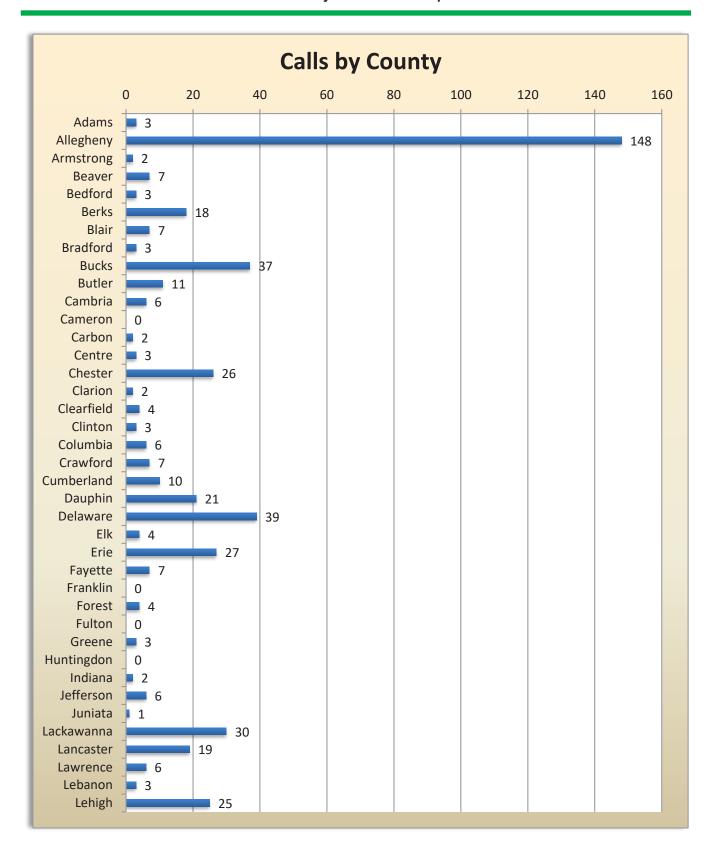

# Location of Intake Calls by County

| Calls by County       |           |           |                    |  |  |  |  |
|-----------------------|-----------|-----------|--------------------|--|--|--|--|
| County                | Frequency | Average   | Total              |  |  |  |  |
| Adams                 | 3         | <1%       | 3                  |  |  |  |  |
| Allegheny             | 148       | 13%       | 148                |  |  |  |  |
| Armstrong             | 2         | <1%       | 2                  |  |  |  |  |
| Beaver                | 7         | 1%        | 7                  |  |  |  |  |
| Bedford               | 3         | <1%       | 3                  |  |  |  |  |
| Berks                 | 18        | 2%        | 18                 |  |  |  |  |
| Blair                 | 7         | 1%        | 7                  |  |  |  |  |
| Bradford              | 3         | 0%        | 3                  |  |  |  |  |
| Bucks                 | 37        | 3%        | 37                 |  |  |  |  |
| Butler                | 11        | 1%        | 11                 |  |  |  |  |
| Cambria               | 6         | 1%        | 6                  |  |  |  |  |
| Cameron               | 0         | 0%        | 0                  |  |  |  |  |
| Carbon                | 2         | <1%       | 2                  |  |  |  |  |
| Centre                | 3         | <1%       | 3                  |  |  |  |  |
| Chester               | 26        | 2%        | <u>3</u><br>26     |  |  |  |  |
| Clarion               | 20        | <1%       | 20                 |  |  |  |  |
| Clearfield            | 4         | <1%       | 4                  |  |  |  |  |
| Clinton               | 3         | <1%       | 3                  |  |  |  |  |
| Columbia              | 6         | 1%        |                    |  |  |  |  |
| Crawford              | 7         | 1%        | 7                  |  |  |  |  |
| Cumberland            | 10        | 1%        | 10                 |  |  |  |  |
| Dauphin               | 21        | 2%        | 21                 |  |  |  |  |
| Delaware              | 39        | 3%        | 39                 |  |  |  |  |
| Elk                   | 4         | <1%       |                    |  |  |  |  |
| Erie                  | 27        | 2%        | <del>4</del><br>27 |  |  |  |  |
| Fayette               | 7         | 1%        | 7                  |  |  |  |  |
| Franklin              |           | 0%        |                    |  |  |  |  |
| Forest                | 0 4       | <1%       | <u> </u>           |  |  |  |  |
| Fulton                |           |           |                    |  |  |  |  |
|                       | 0 3       | 0%<br><1% | <u> </u>           |  |  |  |  |
| Greene                | 0         | 0%        | 0                  |  |  |  |  |
| Huntingdon<br>Indiana |           |           | 2                  |  |  |  |  |
|                       | 2 6       | <1%       | 6                  |  |  |  |  |
| Jefferson             |           | 1%        |                    |  |  |  |  |
| Juniata               | 1         | <1%       | 1                  |  |  |  |  |
| Lackawanna            | 30        | 3%        | 30                 |  |  |  |  |
| Lancaster             | 19        | 2%        | 19                 |  |  |  |  |
| Lawrence              | 6         | 1%        | 6                  |  |  |  |  |
| Lebanon               | 3         | <1%       | 3                  |  |  |  |  |
| Lehigh                | 25        | 2%        | 25                 |  |  |  |  |
| Luzerne               | 33        | 3%        | 33                 |  |  |  |  |
| Lycoming              | 5         | <1%       | 5                  |  |  |  |  |
| McKean                | 1 7       | <1%       | 1 7                |  |  |  |  |
| Mercer                | 7         | 1%        | 7                  |  |  |  |  |
| Mifflin               | 3         | <1%       | 3                  |  |  |  |  |
| Monroe                | 9         | 1%        | 9                  |  |  |  |  |
| Montgomery            | 47        | 4%        | 47                 |  |  |  |  |
| Montour               | 1         | <1%       | 1                  |  |  |  |  |

<sup>\*</sup>This category includes callers who were not willing to reveal their location.