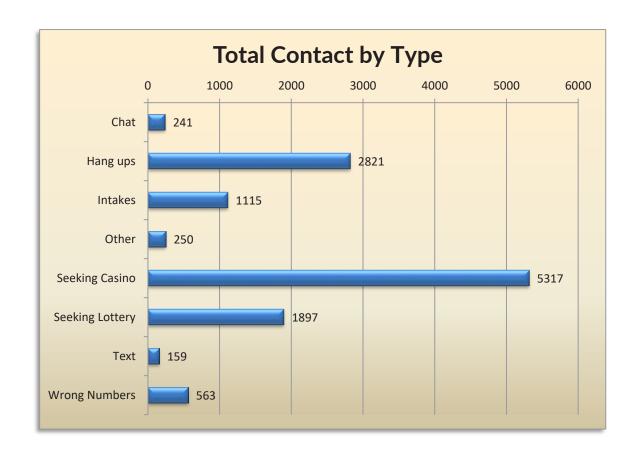

## **Total Call Volume**

|                      | Total Calls by Call Type |         |             |  |  |  |  |  |  |
|----------------------|--------------------------|---------|-------------|--|--|--|--|--|--|
| Call Type            | Total Calls by Call Type | Percent | Total Calls |  |  |  |  |  |  |
| Intakes              | 1115                     | 9%      | 1115        |  |  |  |  |  |  |
| Seeking Casino Info  | 5317                     | 45%     | 5317        |  |  |  |  |  |  |
| Seeking Lottery Info | 1897                     | 16%     | 1897        |  |  |  |  |  |  |
| Other                | 250                      | 2%      | 250         |  |  |  |  |  |  |
| Wrong Numbers        | 563                      | 5%      | 563         |  |  |  |  |  |  |
| Hang ups             | 2821                     | 23%     | 2821        |  |  |  |  |  |  |
| Total                | 11963                    | 100%    | 11963       |  |  |  |  |  |  |

This table is based on the total call volume received between January 1, 2020 - December 31, 2020.

In 2020, 9% of total calls were Intake Calls, or Problem Gambling Related. This represents a total of 1,115 calls from individuals who were seeking help for a gambling problem. This could be help for the caller themselves, or for someone they know. Additionally, there were a total of 400 chats/texts in 2020, 172 of which were for help.