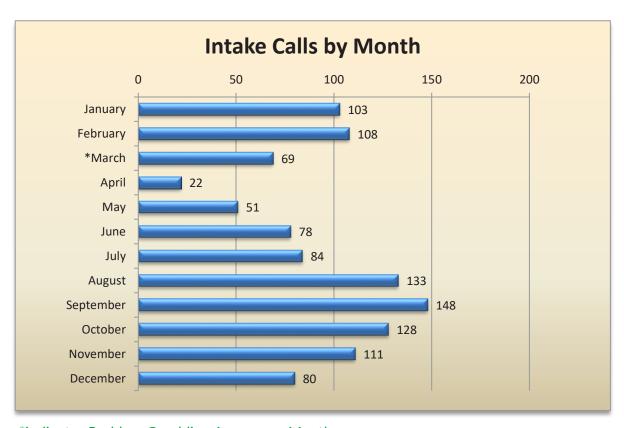

For the 2020 calendar year, the Problem Gambling Helpline received a total of 1,115 intake calls.

| Total Intake Calls by Month |           |         |             |  |  |  |  |
|-----------------------------|-----------|---------|-------------|--|--|--|--|
| Month                       | Frequency | Percent | Total Calls |  |  |  |  |
| January                     | 103       | 9%      | 103         |  |  |  |  |
| February                    | 108       | 10%     | 108         |  |  |  |  |
| *March                      | 69        | 6%      | 69          |  |  |  |  |
| April                       | 22        | 2%      | 22          |  |  |  |  |
| May                         | 51        | 5%      | 51          |  |  |  |  |
| June                        | 78        | 7%      | 78          |  |  |  |  |
| July                        | 84        | 8%      | 84          |  |  |  |  |
| August                      | 133       | 12%     | 133         |  |  |  |  |
| September                   | 148       | 13%     | 148         |  |  |  |  |
| October                     | 128       | 11%     | 128         |  |  |  |  |
| November                    | 111       | 10%     | 111         |  |  |  |  |
| December                    | 80        | 7%      | 80          |  |  |  |  |
| Total                       | 1115      | 100%    | 1115        |  |  |  |  |

\*indicates Problem Gambling Awareness Month

\*Callers may answer yes to more than one of the following categories.