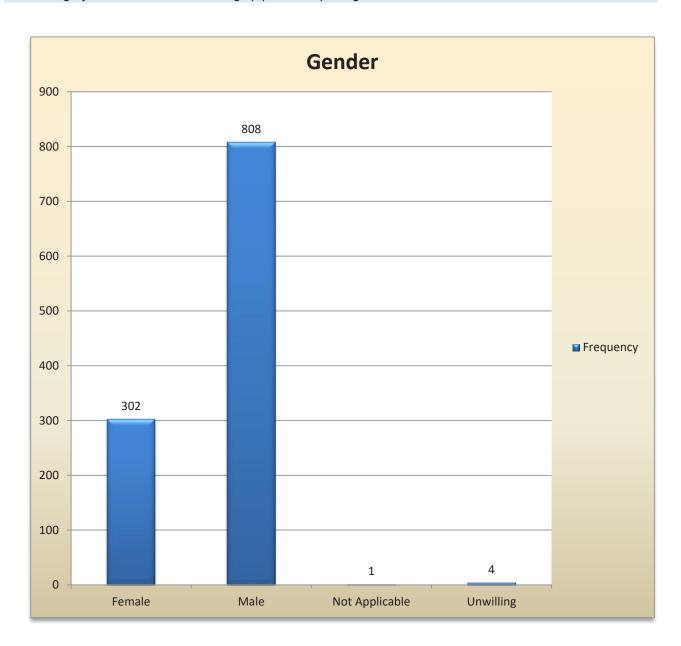

# Gender

This category compares those experiencing issues based on gender.

| Gender         |           |         |             |  |  |  |  |  |
|----------------|-----------|---------|-------------|--|--|--|--|--|
| Gender         | Frequency | Percent | Total Calls |  |  |  |  |  |
| Female         | 302       | 27%     | 302         |  |  |  |  |  |
| Male           | 808       | 72%     | 808         |  |  |  |  |  |
| Not Applicable | 1         | <1%     | 1           |  |  |  |  |  |
| Unwilling      | 4         | <1%     | 4           |  |  |  |  |  |
| Total          | 1115      | 100%    | 1115        |  |  |  |  |  |

\*This category includes callers who hung up prior to capturing this information.