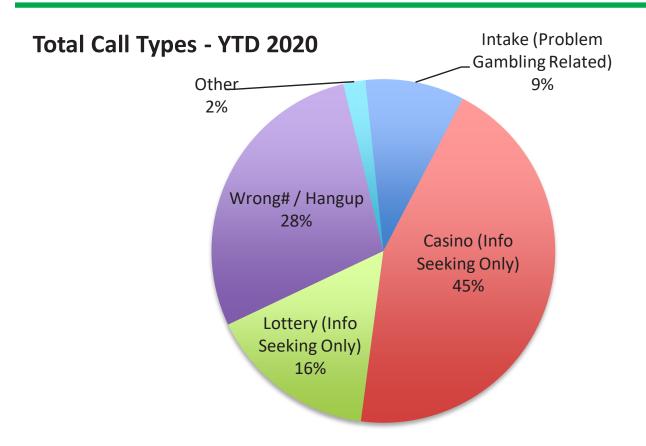

## **Total Call Volume**

|                      | Total Calls by Call Type |         |             |  |  |  |  |  |  |
|----------------------|--------------------------|---------|-------------|--|--|--|--|--|--|
| Call Type            | Total Calls by Call Type | Percent | Total Calls |  |  |  |  |  |  |
| Intakes              | 1115                     | 9%      | 1115        |  |  |  |  |  |  |
| Seeking Casino Info  | 5317                     | 45%     | 5317        |  |  |  |  |  |  |
| Seeking Lottery Info | 1897                     | 16%     | 1897        |  |  |  |  |  |  |
| Other                | 250                      | 2%      | 250         |  |  |  |  |  |  |
| Wrong Numbers        | 563                      | 5%      | 563         |  |  |  |  |  |  |
| Hang ups             | 2821                     | 23%     | 2821        |  |  |  |  |  |  |
| Total                | 11963                    | 100%    | 11963       |  |  |  |  |  |  |

This table is based on the total call volume received between January 1, 2020 - December 31, 2020.

In 2020, 9% of total calls were Intake Calls, or Problem Gambling Related. This represents a total of 1,115 calls from individuals who were seeking help for a gambling problem. This could be help for the caller themselves, or for someone they know. Additionally, there were a total of 400 chats/texts in 2020, 172 of which were for help.