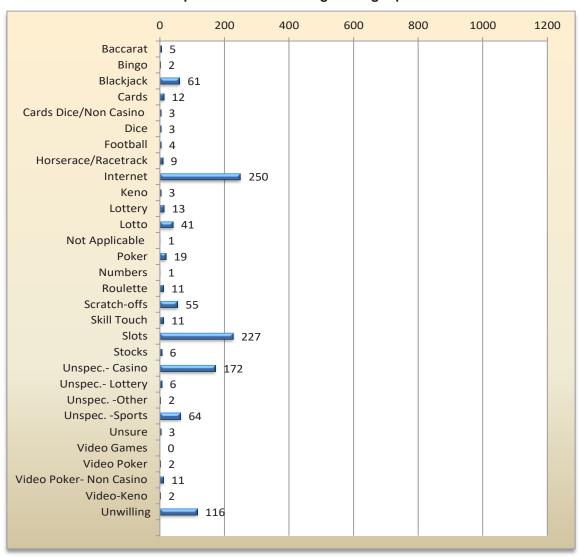

## **Most Problematic Form of Gambling**

This table reflects the most problematic form of gambling reported.

| Most Problematic        |           |         |             |  |  |  |  |
|-------------------------|-----------|---------|-------------|--|--|--|--|
| Problem                 | Frequency | Percent | Total Calls |  |  |  |  |
| Baccarat                | 5         | <1%     | 5           |  |  |  |  |
| Bingo                   | 2         | <1%     | 2           |  |  |  |  |
| Blackjack               | 61        | 5%      | 61          |  |  |  |  |
| Cards                   | 12        | 1%      | 12          |  |  |  |  |
| Cards Dice/Non Casino   | 3         | <1%     | 3           |  |  |  |  |
| Dice                    | 3         | <1%     | 3           |  |  |  |  |
| Football                | 4         | <1%     | 4           |  |  |  |  |
| Horserace/Racetrack     | 9         | 1%      | 9           |  |  |  |  |
| Internet                | 250       | 22%     | 250         |  |  |  |  |
| Keno                    | 3         | <1%     | 3           |  |  |  |  |
| Lottery                 | 13        | 1%      | 13          |  |  |  |  |
| Lotto                   | 41        | 4%      | 41          |  |  |  |  |
| Not Applicable          | 1         | <1%     | 1           |  |  |  |  |
| Poker                   | 19        | 2%      | 19          |  |  |  |  |
| Numbers                 | 1         | <1%     | 1           |  |  |  |  |
| Roulette                | 11        | 1%      | 11          |  |  |  |  |
| Scratch-offs            | 55        | 5%      | 55          |  |  |  |  |
| Skill Touch             | 11        | 1%      | 11          |  |  |  |  |
| Slots                   | 227       | 20%     | 227         |  |  |  |  |
| Stocks                  | 6         | 1%      | 6           |  |  |  |  |
| Unspec Casino           | 172       | 15%     | 172         |  |  |  |  |
| Unspec Lottery          | 6         | 1%      | 6           |  |  |  |  |
| UnspecOther             | 2         | <1%     | 2           |  |  |  |  |
| UnspecSports            | 64        | 6%      | 64          |  |  |  |  |
| Unsure                  | 3         | <1%     | 3           |  |  |  |  |
| Video Games             | 0         | 0%      | 0           |  |  |  |  |
| Video Poker             | 2         | <1%     | 2           |  |  |  |  |
| Video Poker- Non Casino | 11        | 1%      | 11          |  |  |  |  |
| Video-Keno              | 2         | <1%     | 2           |  |  |  |  |
| Unwilling               | 116       | 10%     | 116         |  |  |  |  |
| Total                   | 1115      | 100%    | 1115        |  |  |  |  |

<sup>\*</sup> Sports- unspecified sports, football, basketball.

<sup>\*\*</sup> Video Poker Non Casino- video poker at truck stops, restaurants, etc.

<sup>\*\*\*</sup>Lottery- other- lottery, unspecified. lottery

<sup>\*\*\*\*\*</sup>**Unwilling**- This category includes those callers who hung up before capturing this information, callers who could not identify only one problem area and those callers who refused to answer.

#### This chart reflects the most problematic forms of gambling reported.

<sup>\*</sup> Sports- unspecified sports, football, basketball.

<sup>\*\*</sup> Video Poker- video poker non-casino, video poker at truck stops, restaurants, etc.

<sup>\*\*\*</sup> Lottery- other- lottery, unspecified. lottery

<sup>\*\*\*\*</sup>**Unwilling-** This category includes those callers who hung up before capturing this information, callers who could not identify only one problem area and those callers who refused to answer.