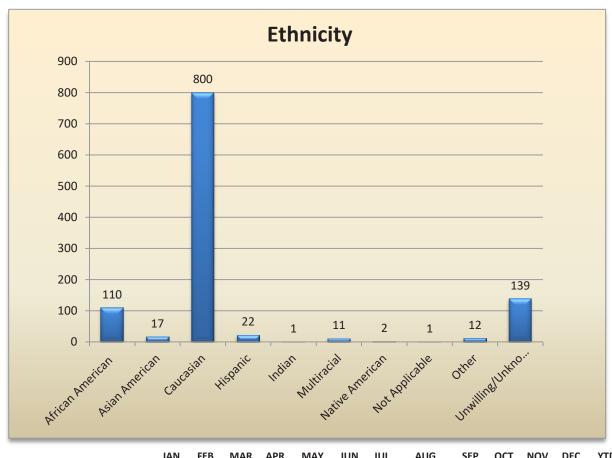

## **Ethnicity**

This category breaks down the ethnicity of the individual experiencing problems.

| Ethnicity                |           |         |             |  |  |  |  |
|--------------------------|-----------|---------|-------------|--|--|--|--|
| Ethnicity                | Frequency | Percent | Total Calls |  |  |  |  |
| African American         | 110       | 10%     | 110         |  |  |  |  |
| Asian American           | 17        | 2%      | 17          |  |  |  |  |
| Caucasian                | 800       | 72%     | 800         |  |  |  |  |
| Hispanic                 | 22        | 2%      | 22          |  |  |  |  |
| Indian                   | 1         | <1%     | 1           |  |  |  |  |
| Multiracial              | 11        | 1%      | 11          |  |  |  |  |
| Native American          | 2         | <1%     | 2           |  |  |  |  |
| Not Applicable           | 1         | <1%     | 1           |  |  |  |  |
| Other                    | 12        | 1%      | 12          |  |  |  |  |
| Unwilling/Unknown/Unsure | 139       | 12%     | 139         |  |  |  |  |
| Total                    | 1115      | 100%    | 1115        |  |  |  |  |

\*This category includes callers who hung up prior to capturing this information and/or those callers who were unwilling to answer this question.

|               |                      | 3714  | ILD   | IVIAIN | A 1 1 | IVIAI | 3014  | JOL   | 700   | JLI   | oci   | 1404  | DLC   | 110   |
|---------------|----------------------|-------|-------|--------|-------|-------|-------|-------|-------|-------|-------|-------|-------|-------|
| Language Line |                      | Calls | Calls | Calls  | Calls | Calls | Calls | Calls | Calls | Calls | Calls | Calls | Calls | CALLS |
|               | Callers passed along | 0     | 0     | 0      | 1-SP  | 0     | 0     | 0     | 1- SP | 0     | 0     | 0     | 0     | 2     |